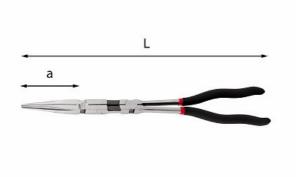

# **DOUBLE-JOINT PLIER WITH STRAIGHT HALF-ROUND JAWS**

## 115 CL

- Ideal for gripping pieces and parts difficult to reach
- Pointed jaws with knurled gripping surface
- Up to 70% longer than normal long nose pliers
- Small size double joint for maximum accessibility
- Handles covered in anti-slip material

## Family details

| Code      | L mm | a mm |   |
|-----------|------|------|---|
| U01150020 | 340  | 70   | 1 |